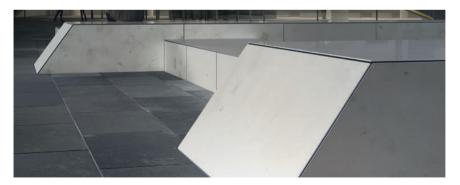

## **M-Line**

M-Line is a high quality product designed for durable applications in facade cladding. They are suitable for special use in horizontal and vertical applications that require particularly high water resistance. The very high pressure and high temperature paper lamination process of M-Line produces an exceptional weather resistant HPL panel for exterior applications to EN 438-6 type EDS / EDF. M-Line offers remarkable structural stability. Common applications include doors, partitions, walls and self-supporting building components.