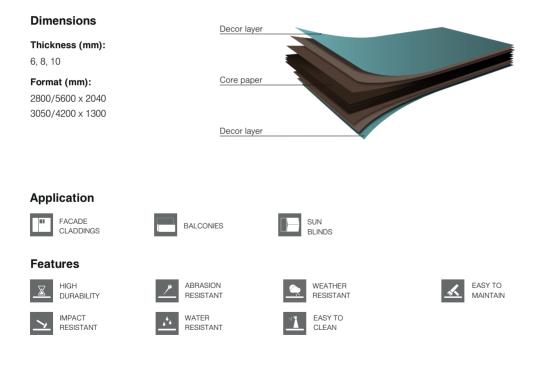

## **M-Line**

M-Line is a high quality product designed for durable applications in facade cladding. They are suitable for special use in horizontal and vertical applications that require particularly high water resistance. The very high pressure and high temperature paper lamination process of M-Line produces an exceptional weather resistant HPL panel for exterior applications to EN 438-6 type EDS / EDF. M-Line offers remarkable structural stability. Common applications include doors, partitions, walls and self-supporting building components.