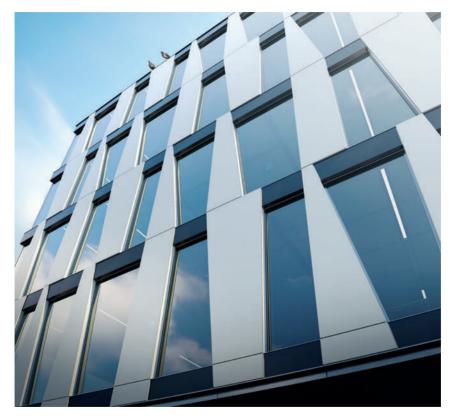

## **M-Line**

M-Line is a high quality product designed for durable applications in facade cladding. They are suitable for special use in horizontal and vertical applications that require particularly high water resistance. The very high pressure and high temperature paper lamination process of M-Line produces an exceptional weather resistant HPL panel for exterior applications to EN 438-6 type EDS / EDF. M-Line offers remarkable structural stability. Common applications include doors, partitions, walls and self-supporting building components.