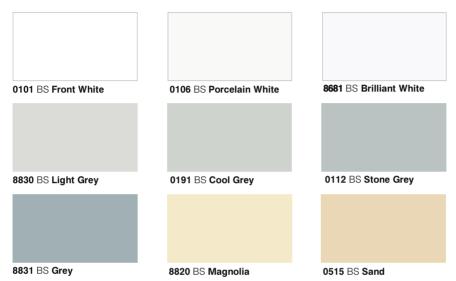

## **M-Line**

M-Line is a high quality product designed for durable applications in facade cladding. They are suitable for special use in horizontal and vertical applications that require particularly high water resistance. The very high pressure and high temperature paper lamination process of M-Line produces an exceptional weather resistant HPL panel for exterior applications to EN 438-6 type EDS / EDF. M-Line offers remarkable structural stability. Common applications include doors, partitions, walls and self-supporting building components.